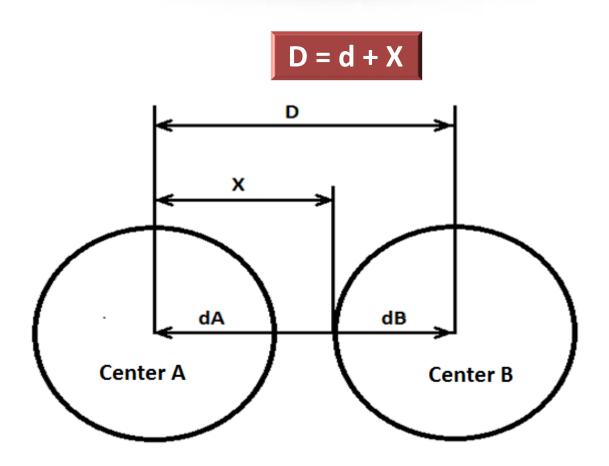

Method for calculating the minimum distances between centers

### Ec = E - Rp + PA

Ec: Maximum value that the signal of each station can have in the service outline of the others stations to avoid causing interference. E (50.10) (50% of locations 10% of the time)

E: Value of the field strength of the signal to be protected from interference from the other station. E (50.50) (95% of the locations in case of DTT)

**Rp: Protection Ratios** 

PA: Antenna directivity discrimination.

ITU P.1546-1 Propagation curves synthesized in the software CoverUtilities.

Method for calculating the minimum distances between centers