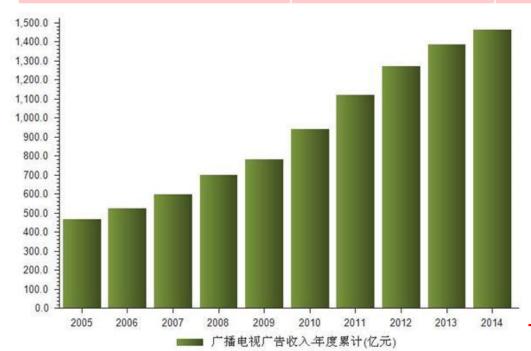

# TV advertisement service in DTMB network



#### Index

- Advertisement on TV
- Why make advertisement on TV?
- Classify of TV advertisement
- TV advertisement system
- Projects samples



# Advertisement on TV



#### Advertisement on TV

 TV Advertisement is a kind of advertisement which is distributed by TV network in order to promote merchandise, service, organization, concept, etc.







#### Advertisement on TV: annual income

China TV industry Income 2016

by Guideline research

| Total TV industry (0.1 BY) | Total TV AD | Audio AD | Video AD |
|----------------------------|-------------|----------|----------|
|                            | (0.1 BY)    | (0.1 BY) | (0.1 BY) |
| ¥5040                      | ¥1550       | ¥150     | 1000     |



China TV AD income 2005~2014 Unit: 0.1 Billion Yuan By Internet



### Advertisement on TV: One cable operator

#### Beijing Gehua CATV Network: half year report 2017

|   | Service             | Income (MY) | Proportion |
|---|---------------------|-------------|------------|
| 1 | Pay-TV Fee          | 512         | 43%        |
| 2 | Information Service | 401         | 34%        |
| 3 | Channel Transfer    | 153         | 13%        |
| 4 | Advertisement       | 54          | 5%         |
| 5 | Others              | 75          | 6%         |



5,000,000 subscribers



# Why make advertisement on TV?



#### Advertiser

- Big population of subscribers
- Good performance on TV screen
- Authority & Influence
- Fast speed for distribution



### Content Provider & Network Operator

- C