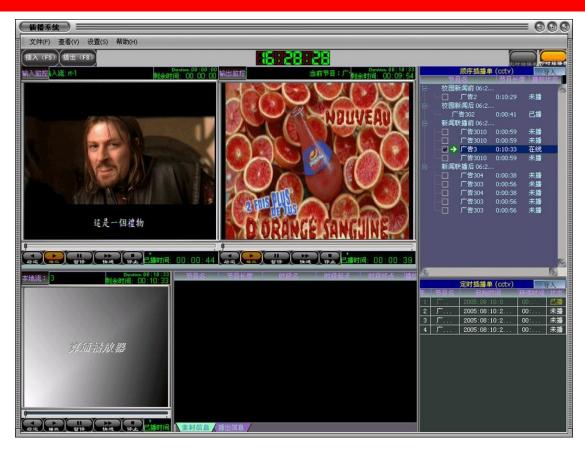

## Playout system

- Schedule ad clips between the programs
- Different price for different periods

# **AD Inserting System**

- Transfer channels
- Replace the old ads with new ads